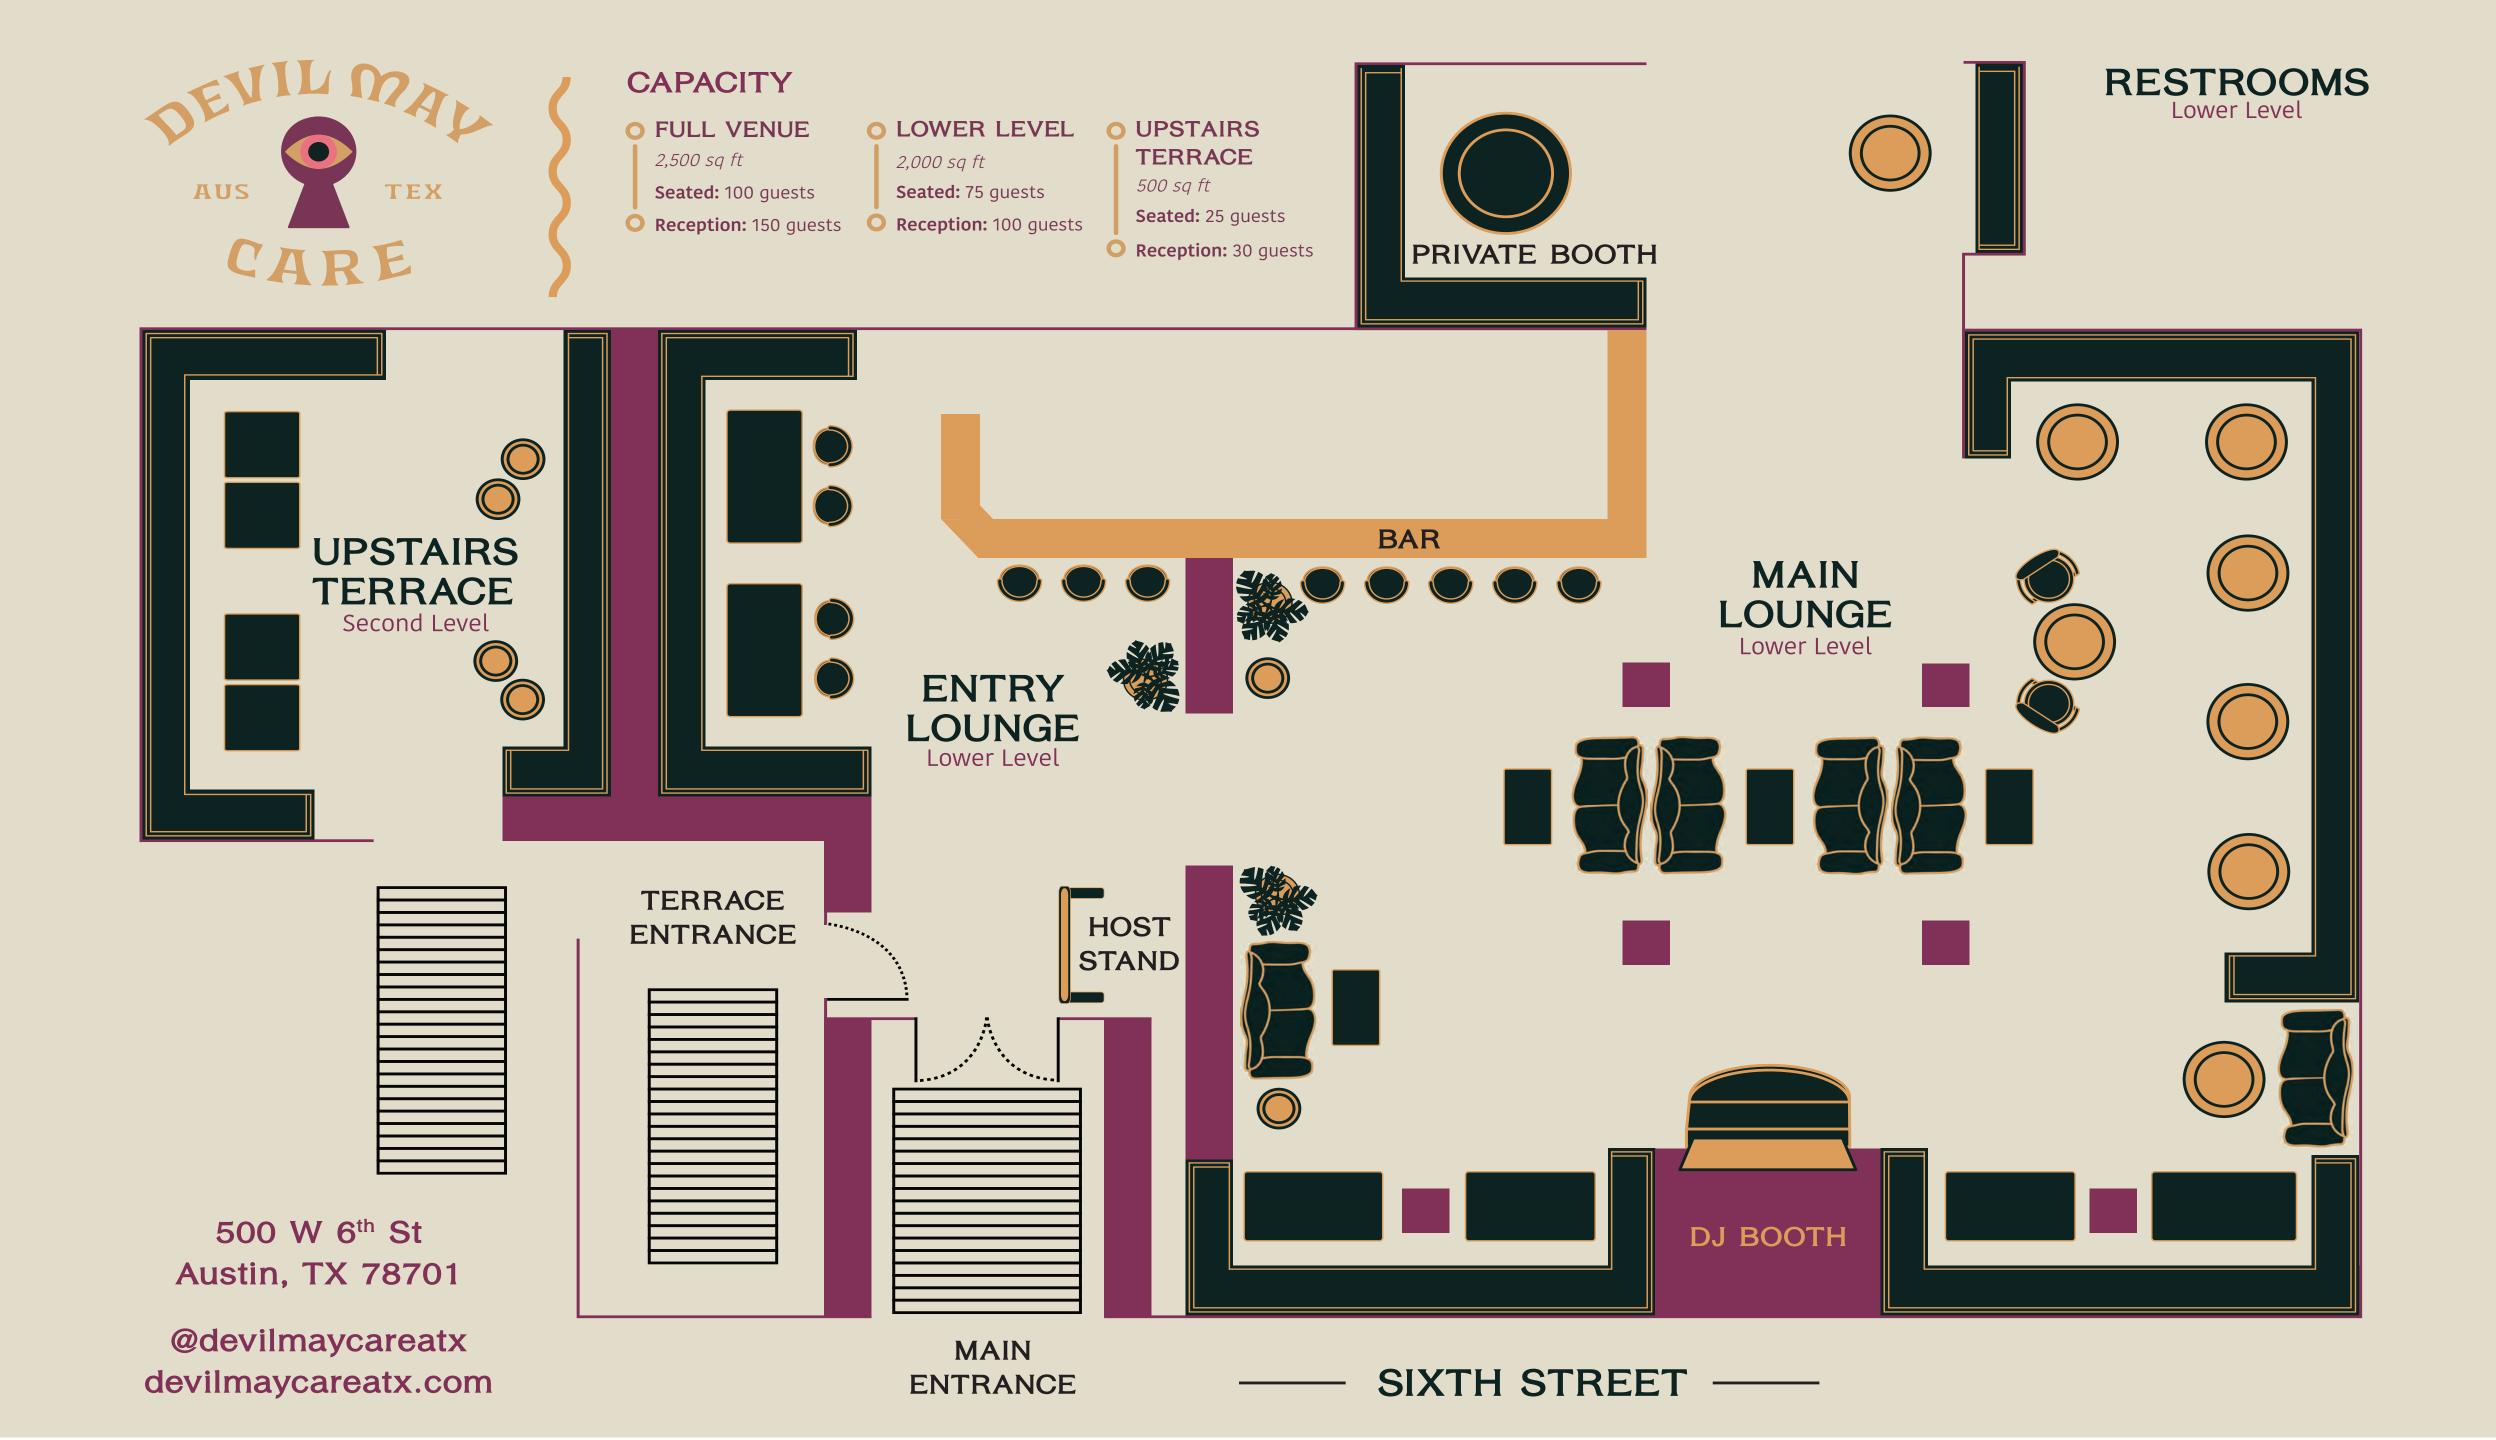

# Where is Devil May Care located?

Devil May Care is located on the corner of West 6th and San Antonio in Austin, Texas at 500 West 6th Street