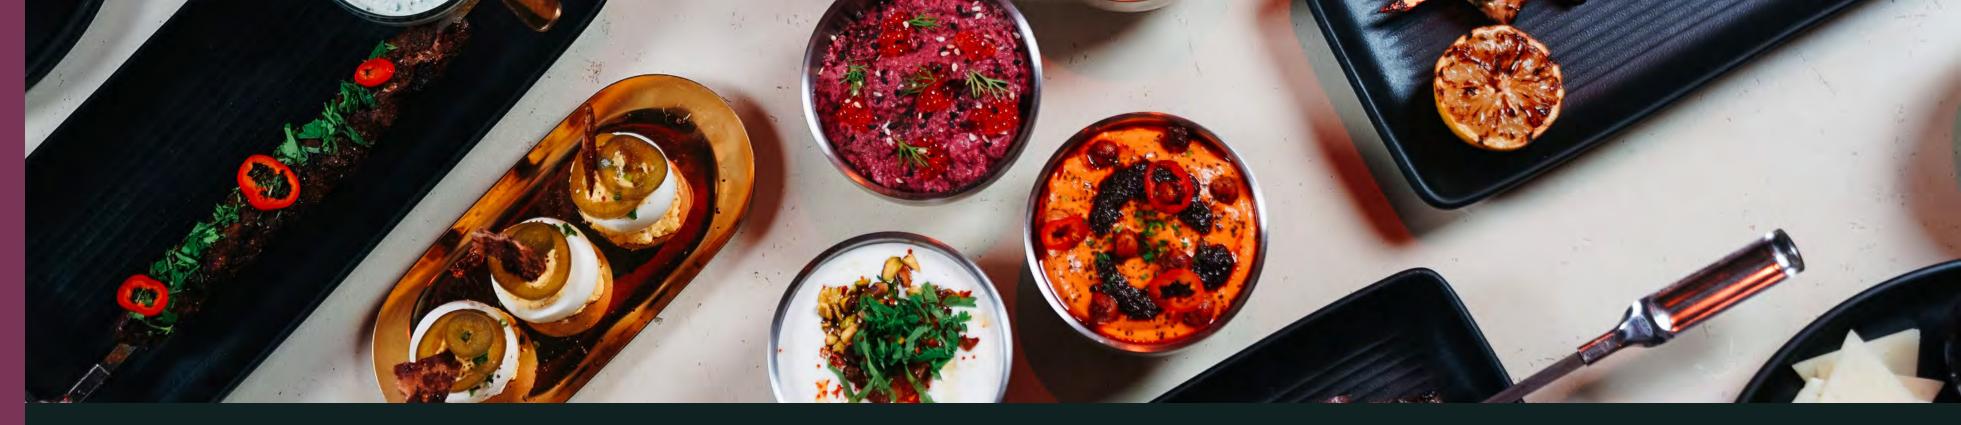

#### SNACKS

choice of 3 option to be passed or stationed

SALMON SKEWER 

Sesame Citrus

HANGER STEAK SKEWER ◆
Spicy Yogurt

**MERGUEZ SKEWER \*** Spiced Lamb Sausage

HALLOUMI SKEWER

Salsa Verde, Seasonal Vegetables

GRILLED CHILI CHICKEN +

Calabrian Chili, Feta Sauce

HAND CUT STEAK TARTARE

House Mustard, Tart

**DEVIL'S EGGS +** House Mustard, Tart

DMC SPICED FRIES \*\*
Chaat Masala, Zhoug, Jalapeno